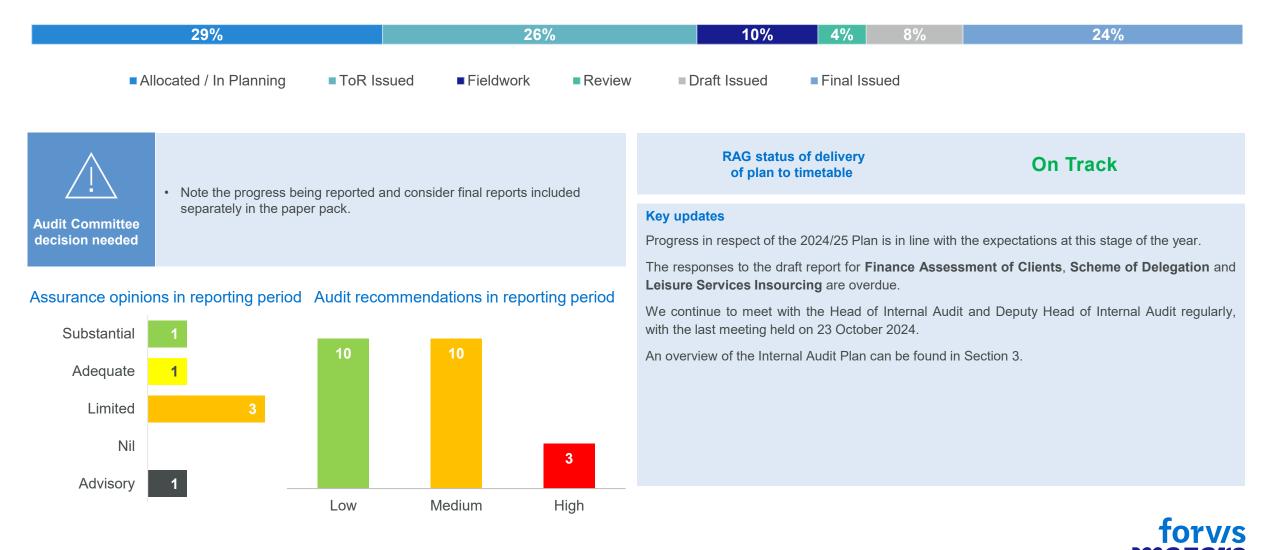

### 1. Snapshot of Internal Audit Activity

Below is a snapshot of the current position of the delivery of the 2024/25 Internal Audit Plan.

Since our last update, we have issued our final report relating to our review of the Arrangements for LADO from the 2024/25 Plan. A summary of our most significant findings and the root cause(s) of issues is included below.